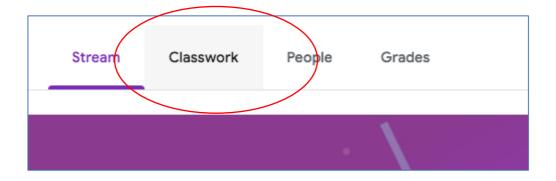

Your child/children will only have access to their class page. If your child has to share with a device with a sibling, please make sure they log out after each use.

Stream – this takes you to the classroom home page Classwork – this is where the work can be found