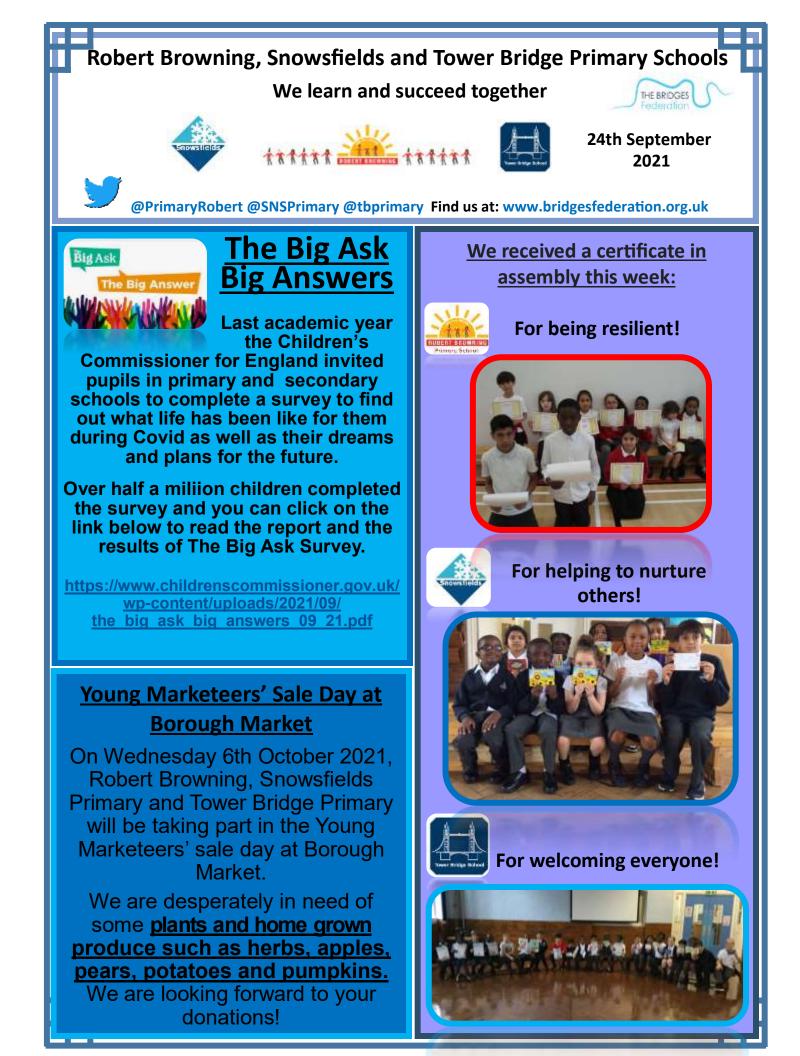

| Attendance and Punctuality<br>Overall whole school attendance for week beginning 13/09/21: 95.60%<br>Ist Place Attendance: Red Class<br>Ist Place Punctuality: Green Class |          |       |                  |  |  |
|----------------------------------------------------------------------------------------------------------------------------------------------------------------------------|----------|-------|------------------|--|--|
| Classes                                                                                                                                                                    | Absences | Lates | Total Attendance |  |  |
| Year 1—Red Class