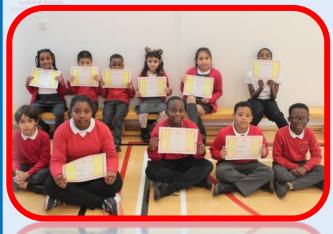

#### **Reception Application**

If you will be applying for a reception place for September 2022, the deadline for applications is 15th January 2022.

Please contact the school office if you need help.

https://www.southwark.gov.uk/schools-andeducation/school-admissions/primary-admissions/ applying-for-a-primary-school-place We received a certificate in assembly this week:

For being independent!

for being for empowering everyone!

for celebrating diversity!