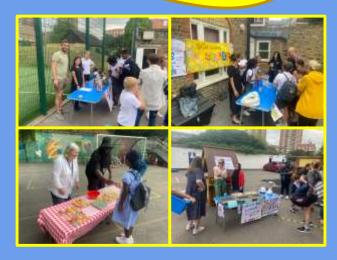

Thank you so much for supporting our school Summer Fairs this week, we all had so much fun, we hope you did too.

Another huge thank you for all the brilliant parental support for the Early Years Graduation and Year Six productions so far. The audience participation has been amazing!

TBRedClass @ @TBRedClass - Jul 11 Summer fair preparation1 We can't wait to see you all tomorrow. @ @ @tbprimary

Thank you to everyone who came to Summer Fair on Wednesday. The children and staff worked hard to prepare their stalls and we were so pleased you enjoyed them all. **We raised £306.60!** Congratulations to La'rayah for winning the giant teddy and Xingrui for winning the

#### Summer Fair

Thank you to everyone who came along to our Summer Fair. We all had a lovely time. A special shout out goes to the parents for their generous donations and children and staff for organising such a fun event!