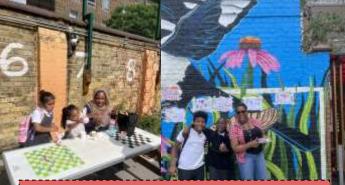

Thank you so much for supporting our school Summer Fairs this week, we all had so much fun, we hope you did too.

Another huge thank you for all the brilliant parental support for the Early Years Graduation and Year Six productions so far. The audience participation has been amazing!

#### Summer Fair

Thank you to everyone who came along to our Summer Fair. We all had a lovely time. A special shout out goes to the parents for their generous donations and children and staff for organising such a fun event!