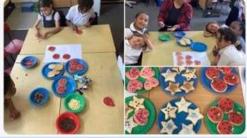

Thank you to all the families who came to the EYFS graduation this week! All the children have made such great progress! We are so proud of them all!

Orange and Green Class shared their work from this term in Art with The Drawing Room.