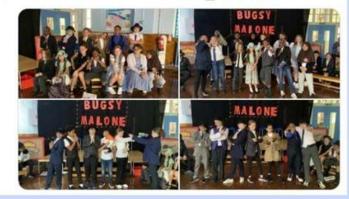

Purple Class enjoyed their trip to Brighton this week, visiting the Sealife Centre; the pier and even dipping their toes into the water! cake!

TBPurpleClass 1 @TBPurpleClassY6 · Jul 10 We're so excited to perform this afternoon!

Purple Class performed thier show "Bugsy Malone" to a crowd of excited children and parents. What talented children they are!