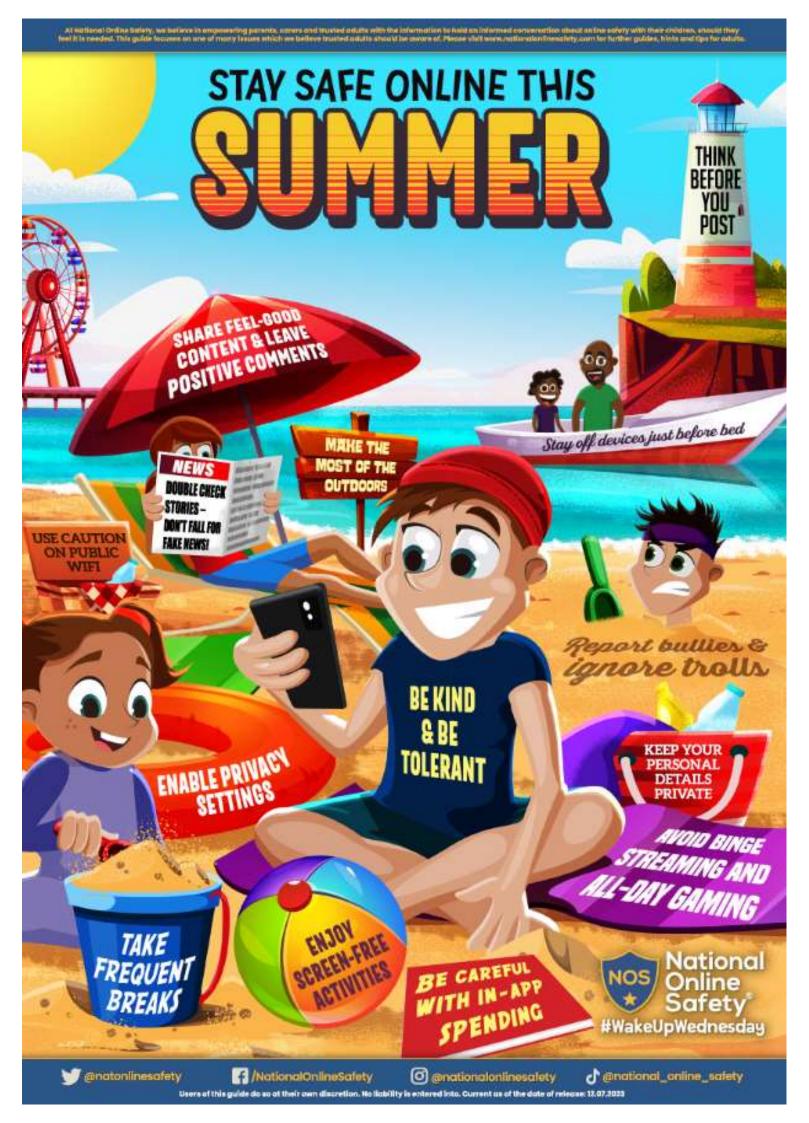

#### Summer Events

Please take a look at the fliers through this newsletter for events, activities and holiday clubs which are taking place during the summer break. **Dates For Your Diary** 