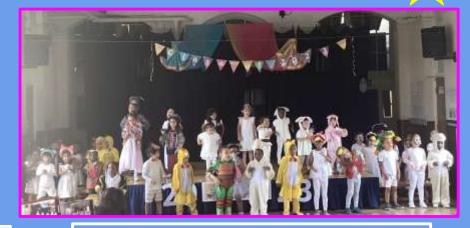

Thank you to all the families who came to the EYFS graduation this week! All the children have made such great progress! We are so proud of them all!

Orange and Green Class shared their work from this term in Art with The Drawing Room.

#### **Early Years Graduation**

Well done to our talented Purple class who enchanted us with a great performance of 'Ali Baba and the Bongo Bandits'! You are truly amazing!

We are so proud of the children in Caterpillar and Butterfly classes who performed so confidently to their families on Tuesday afternoon. Parents you must be so proud!