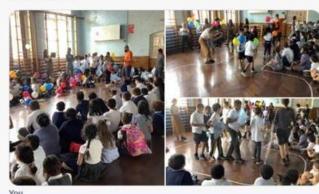

Last week a group of children attended the Summer SEND festival of Sport at Bacons College. They had a brilliant time!