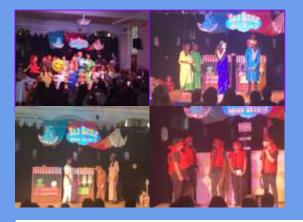

Purple Class enjoyed their trip to Brighton this week, visiting the Sealife Centre; the pier and even dipping their toes into the water! cake!

TBPurpleClass 1 @TBPurpleClassY6 · Jul 10 We're so excited to perform this afternoon!

Purple Class performed thier show "Bugsy Malone" to a crowd of excited children and parents. What talented children they are!